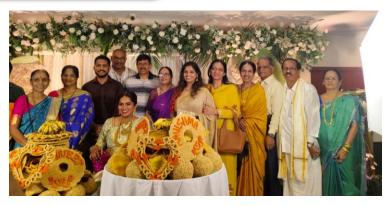

# **Rotarians in Action**

20.04.2025: RCM Members attended the Baby Shower Ceremony of Kavishma, Daughter of Rtn. Nagaraj Shetty at Hotel Central Park, Manipal.

Rtn. Sunny Jain @Mandeep Marbles, Udupi was awarded Excellence Award by Mangalore Tiles Ltd., Kundapur, as a token of appreciation for the outstanding service, exceptional care rendered, professionalism, dedication & commitment to customer satisfaction. Congratulations!!