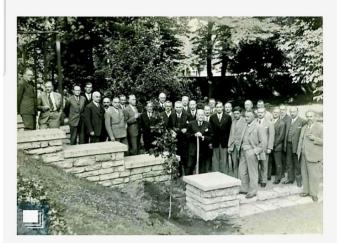

April is Environment Month

Paul Harris and members of the Rotary Club of Tallinn, Estonia, at a tree planting in 1932.