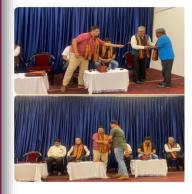

After the interesting session, memento was given to the Guest Speaker by the International Service Director, Rtn. Amit Aravind. Rtn. Vijayalaxmi Jaivittal & Annette Archana Jaivittal were congratulated for the Swarna Awards 2025 received from Swarna Foundation & RC Kolar for their achievement and contributions to the society. Secretary Rtn. Farida Uppin made the announcements & rendered the Vote of Thanks followed by National Anthem & Group Photo.