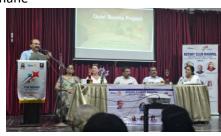

#### **Club Service**

 15.04.2025: Weekly Meeting – International Service Talk
Theme: Quiet Rooms in Times of Crisis
Guest Speaker: Mrs. Shimona Lev-On, Paediatric Occupational Therapy Coordinator, Israel

Issue-42

Meeting Co-ordinator: Rtn. Dr Virupaksha Devaramane Venue: Rotary Bhavan, Manipal No. of participants: 35

Meeting was presided over by IPP Rtn. Sripathi P in the absence of President Rtn. Subhash Bangera. Thought for the day was presented by Rtn. Dr A P Achar. Rotary Information was

presented by Rtn. Renu Jayaram.

Rtn. Shubha H S introduced the Guest Speaker Mrs. Shimona Lev-On, Paediatric Occupational Therapy Coordinator, Israel.

Shimona Lev is wife of Prof. Azi Lev-On, School of Communication, Ariel University, Israel, who had spoken on the surprise attack by the Hamas on Israel in the weekly meeting on 17<sup>th</sup> Dec 2024.