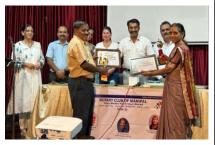

After the interesting session, memento was given to the Guest Speaker by the International Service Director, Rtn. Amit Aravind. Rtn. Vijayalaxmi Jaivittal & Annette Archana Jaivittal were congratulated for the Swarna Awards 2025 received from Swarna Foundation & RC Kolar for their achievement and contributions to the society. Secretary Rtn. Farida Uppin made the announcements & rendered the Vote of Thanks followed by National Anthem & Group Photo.