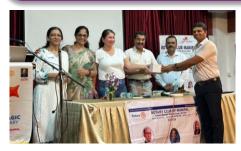

After the interesting session, memento was given to the Guest Speaker by the International Service Director, Rtn. Amit Aravind. Rtn. Vijayalaxmi Jaivittal & Annette Archana Jaivittal were congratulated for the Swarna Awards 2025 received from Swarna Foundation & RC Kolar for their achievement and contributions to the society. Secretary Rtn. Farida Uppin made the announcements & rendered the Vote of Thanks followed by National Anthem & Group Photo.