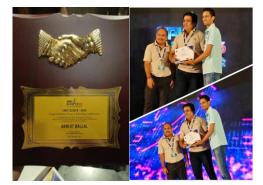

Congratulations Rtn. Abhijit Ballal, for achieving Chief Closer – 2025 award by MPi Leadership Team at the event MPi Elevate 26, Annual Meet Conference held at Goa.!!